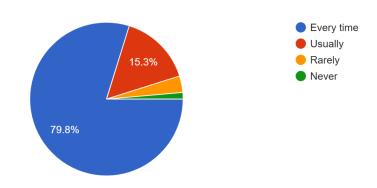

## 431 responses

4. Approach of the teachers towards teaching 431 responses

5. Fairness of internal evolution process 431 responses

6. Your performance in assignments discussed with you 431 responses

7. Institute take active interest in promoting student exchange, Jail visit, Court visit, field visit etc. & opportunities