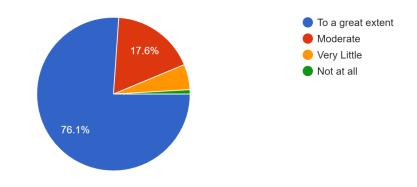

## 431 responses

4. Approach of the teachers towards teaching 431 responses

5. Fairness of internal evolution process 431 responses

6. Your performance in assignments discussed with you 431 responses

7. Institute take active interest in promoting student exchange, Jail visit, Court visit, field visit etc. & opportunities