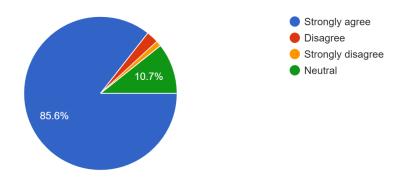

## 2. Preparation of teachers for the classes

431 responses

 $\ensuremath{\mathsf{3.Communication}}$  of the teachers with the students