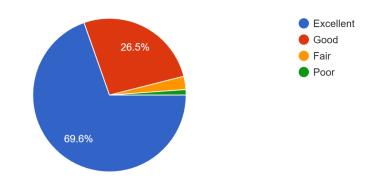

## 2. Preparation of teachers for the classes

431 responses

 $\ensuremath{\mathsf{3.Communication}}$  of the teachers with the students