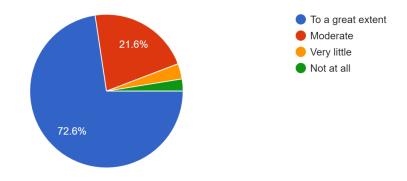

## Dr. Babasaheb Ambedkar Memorial Collège of Law, Dhule. Students Satisfaction Survey on overall institutional performance Academic year 2022-23

1. How much of the syllabus was covered 431 responses