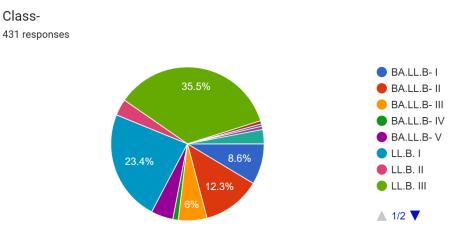

## Dr. Babasaheb Ambedkar Memorial Collège of Law, Dhule. Students Satisfaction Survey on overall institutional performance Academic year 2022-23

1. How much of the syllabus was covered 431 responses