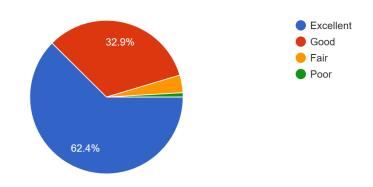

## Dr. Babasaheb Ambedkar Memorial Collège of Law, Dhule. Students Satisfaction Survey on overall institutional performance Academic year 2022-23

1. How much of the syllabus was covered 431 responses