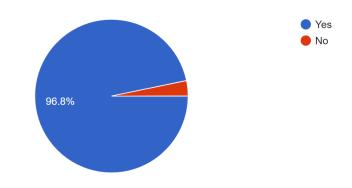

431 responses

8. The teaching and mentoring process in your institution facilities you in understanding, social and emotional growth.

431 responses

9. Institute provides multiple opportunities to students for learn & grow 431 responses