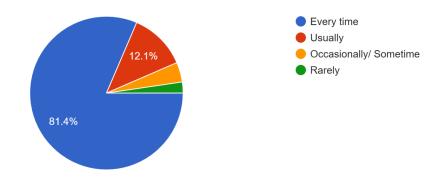

## 2. Preparation of teachers for the classes

431 responses

 $\ensuremath{\mathsf{3.Communication}}$  of the teachers with the students