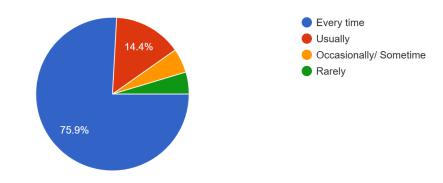

## 431 responses

4. Approach of the teachers towards teaching 431 responses

5. Fairness of internal evolution process 431 responses

6. Your performance in assignments discussed with you 431 responses

7. Institute take active interest in promoting student exchange, Jail visit, Court visit, field visit etc. & opportunities